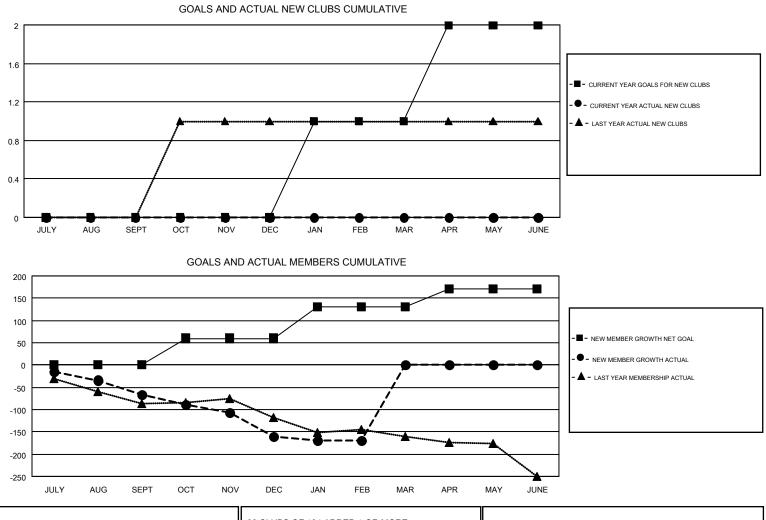

## GMT: DENNIS STEVENSON

| Clubs         |               |             |               | Members               |                                                                |                                                              |                                                    |  |
|---------------|---------------|-------------|---------------|-----------------------|----------------------------------------------------------------|--------------------------------------------------------------|----------------------------------------------------|--|
|               | RESULTS FOR   | R 2016-2017 |               | RESULTS FOR 2016-2017 |                                                                |                                                              |                                                    |  |
| QUARTER       | NEW CLUB GOAL | NEW CLUBS   | DROPPED CLUBS | QUARTER               | NEW MEMBER GROWTH<br>NET GOAL (not reinstated<br>or transfers) | NEW MEMBER<br>GROWTH ACTUAL (not<br>reinstated or transfers) | DROPPED<br>MEMBERS ACTUAL<br>(including transfers) |  |
| JULY/AUG/SEPT | 0             | 0           | 1             | JULY/AUG/SEPT         | 0                                                              | 36                                                           | 103                                                |  |
| OCT/NOV/DEC   | 0             | 0           | 2             | OCT/NOV/DEC           | 60                                                             | 99                                                           | 192                                                |  |
| JAN/FEB/MAR   | 1             | 0           | 1             | JAN/FEB/MAR           | 70                                                             | 76                                                           | 85                                                 |  |
| APR/MAY/JUNE  | 1             | 0           | 0             | APR/MAY/JUNE          | 40                                                             | 0                                                            | 0                                                  |  |